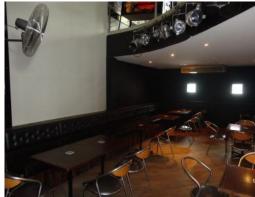

## Roxbury Hotel

- Positioned in the heart of one of Sydney's most recognized gastro precincts; minutes to CBD and fashionable Newtown.

This Corner freehold includes:

- 15 Active poker machines
- 2 Outdoor smoking areas
- 3 Unique entertainment and function areas with numerous revenue streams
- Existing regular income with substantial un-tapped income potential
- Commercial grade kitchen
- Operating hours 5am to 12am 7 days
- Land area approx 380 m2 with 2 extensive street frontages
- Internal operating area approx 700 m2