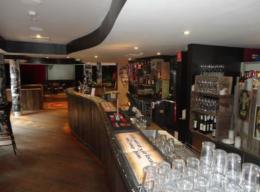

## Roxbury Hotel

- Positioned in the heart of one of Sydney's most recognized gastro precincts; minutes to CBD and fashionable Newtown.

This Corner freehold includes:

- 15 Active poker machines
- 2 Outdoor smoking areas
- 3 Unique entertainment and function areas with numerous revenue streams
- Existing regular income with substantial un-tapped income potential
- Commercial grade kitchen
- Operating hours 5am to 12am 7 days
- Land area approx 380 m2 with 2 extensive street frontages
- Internal operating area approx 700 m2