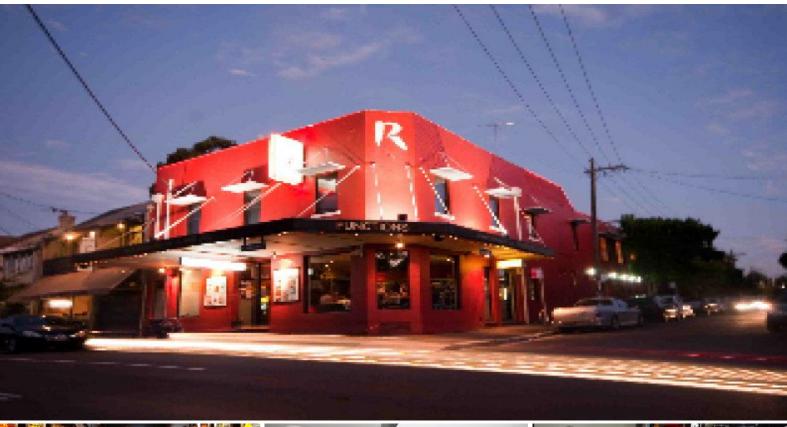

## 182 St Johns Road GLEBE, NSW

## Roxbury Hotel

- Positioned in the heart of one of Sydney's most recognized gastro precincts; minutes to CBD and fashionable Newtown.

This Corner freehold includes:

- 15 Active poker machines
- 2 Outdoor smoking areas
- 3 Unique entertainment and function areas with numerous revenue streams
- Existing regular income with substantial un-tapped income potential
- Commercial grade kitchen
- Operating hours 5am to 12am 7 days
- Land area approx 380 m2 with 2 extensive street frontages
- Internal operating area approx 700 m2