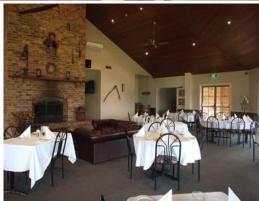

## MOTEL FOR SALE- AS NEW IN STRONG AREA

Description: As new motel in strong mining & corp area. Next to hospital. All single level. Busy year round.

AAA Rating: 4 star

Construction: Brick & concrete with brick wall partitions and colorbond

roof. Parking at the door.

Residence: 2 bedroom with built-ins, lounge dining, bathroom, private kitchen and storage room. Above reception. Excellent inspection.

Age: Built 2000

Clientele: Workers, hospital trade, miners, reps, passing trade.