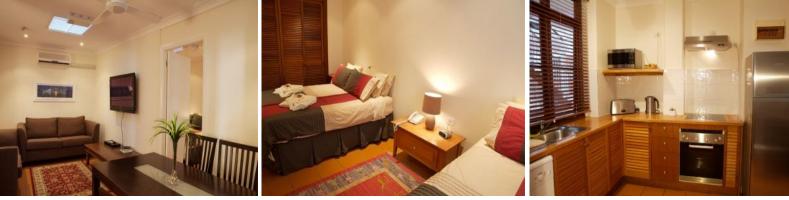

AAA Rating: 3 star

Construction: Double brick & concrete with concrete foundations, brick wall partitions and tile roof. Small and medium rooms all with ensuite. Large percentage of rooms with kitchens; some spa suites. Street front licensed café restaurant. Great potential.

Residence: 2 bedroom fully self-contained. Two bathrooms, lounge/dining, own kitchen, spa. Quality spacious unit.

Age: Original building built early 1900's, extended 1980.

Clientele: Tourist, reps, local trade.