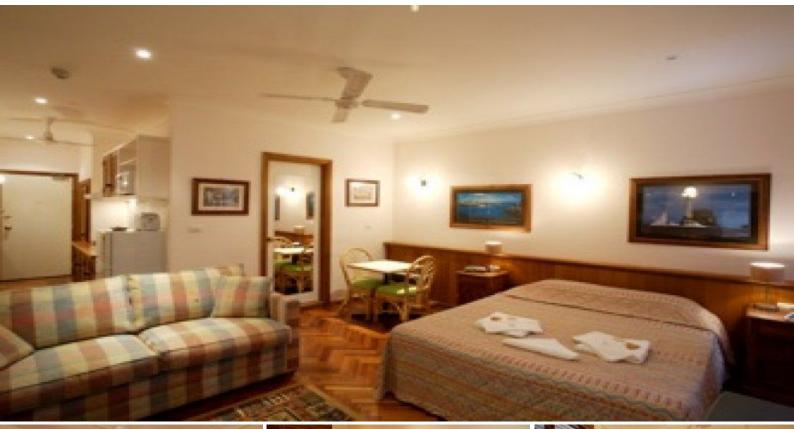

AAA Rating: 3 star

Construction: Double brick & concrete with concrete foundations, brick wall partitions and tile roof. Small and medium rooms all with ensuite. Large percentage of rooms with kitchens; some spa suites. Street front licensed café restaurant. Great potential.

Residence: 2 bedroom fully self-contained. Two bathrooms, lounge/dining, own kitchen, spa. Quality spacious unit.

Age: Original building built early 1900's, extended 1980.

Clientele: Tourist, reps, local trade.