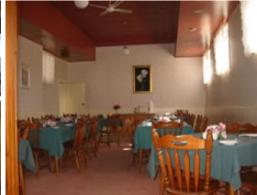

Land Area: 2500sqm approx.

Tariffs: Single \$69 - \$89; Double \$69 - \$99; Deluxe \$99; Extra person \$10

Lease: New 25 year term. Rent \$75,000. Laundry: On-site commercial. All owned. Restaurant: 100 seat with licensed bar (not u Price: \$0