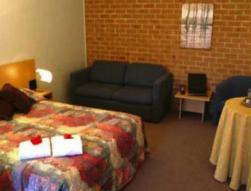

Construction: Brick & tile construction with concrete slab foundations and brick wall partitions. Large spacious rooms - approx 35sqm. Strong commercial and manufacturing area. Furniture and pain work are of good standard.

Residence: 3 bedroom, large dining area, private kitchen, bathroom, open fire, air conditioned and private yard for family pets.

Age: 20 years

Clientele: Strong rep and corporate trade, local and sporting groups, government workers. Good mix of business.