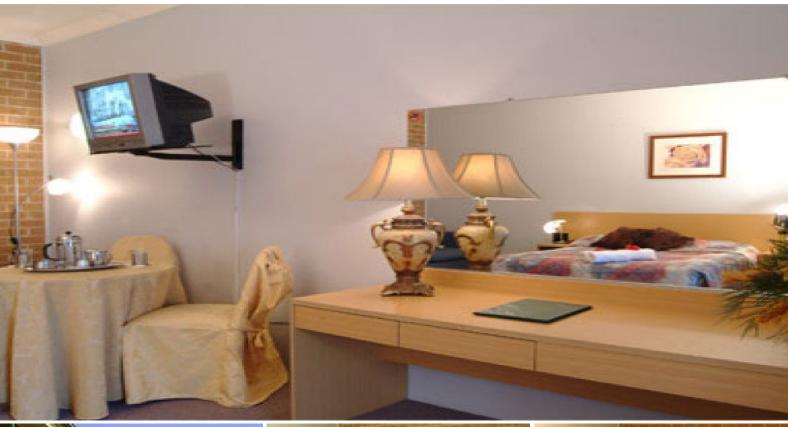

Construction: Brick & tile construction with concrete slab foundations and brick wall partitions. Large spacious rooms - approx 35sqm. Strong commercial and manufacturing area. Furniture and pain work are of good standard.

Residence: 3 bedroom, large dining area, private kitchen, bathroom, open fire, air conditioned and private yard for family pets.

Age: 20 years

Clientele: Strong rep and corporate trade, local and sporting groups, government workers. Good mix of business.