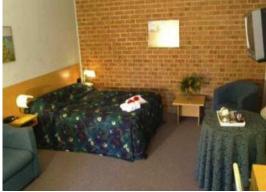

Construction: Brick & tile construction with concrete slab foundations and brick wall partitions. Large spacious rooms - approx 35sqm. Strong commercial and manufacturing area. Furniture and pain work are of good standard.

Residence: 3 bedroom, large dining area, private kitchen, bathroom, open fire, air conditioned and private yard for family pets.

Age: 20 years

Clientele: Strong rep and corporate trade, local and sporting groups, government workers. Good mix of business.