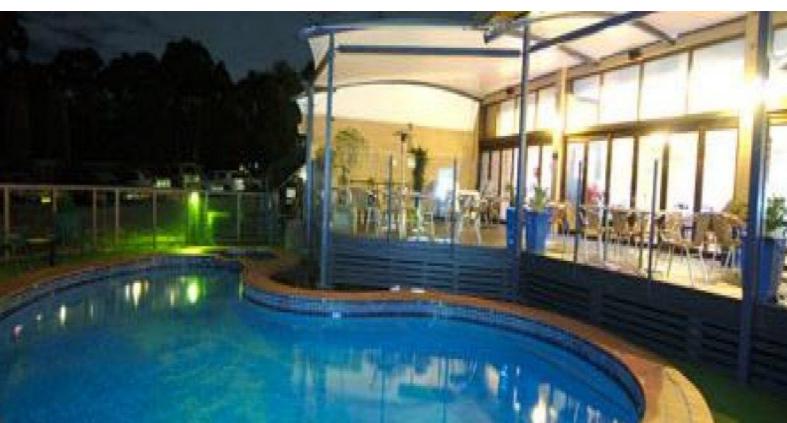

## **MOTEL - MAJOR CORPORATE MOTOR INN**

Description: Major corporate Motor Inn in prominent city location. Huge repeat corporate trade. Surrounded by strong development. Full corporate facilities. Fully managed. Big improver.

AAA Rating: 4 star.

Construction: Two storey brick & concrete with concrete slab floors and brick wall partitions. Rooms range in size from 28sqm to 42sqm. Property includes suites plus full function facilities.

Residence: None. Property run with 24hr reception.

Age: 1970's

Clientele: Strong repeat corporate, tourist, sport groups, weddings, parties

etc.

Land Area: 4000sqm approx.

Tariffs: Single \$110 - \$190; Double \$120 - \$190; Family (4) \$160 - \$220;