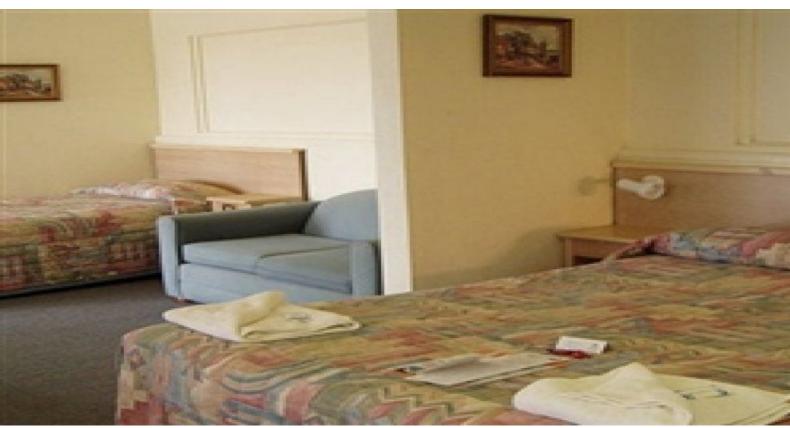

Construction: Double brick & tile. Mostly single level, only 2 units upstairs. Brick wall partitions. Good variation of unit sizes with a mix of standard & deluxe units. Good appointments. Well maintained. Paintwork new.