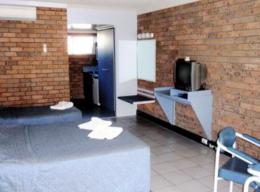

AAA Rating: 3½ star

Construction: Brick & concrete, three storey's, clip-lock roof, brick wall partitions, excellent mix of room sizes from 28sqm to 36sqm, tiled floors. Rooms are furnished to a high standard. Plenty of storage room throughout the property. Immaculate presentation for the age of the property. Paintwork excellent.