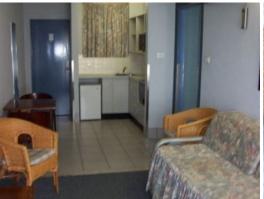

AAA Rating: 3½ star

Construction: Brick & concrete, three storey's, clip-lock roof, brick wall partitions, excellent mix of room sizes from 28sqm to 36sqm, tiled floors. Rooms are furnished to a high standard. Plenty of storage room throughout the property. Immaculate presentation for the age of the property. Paintwork excellent.