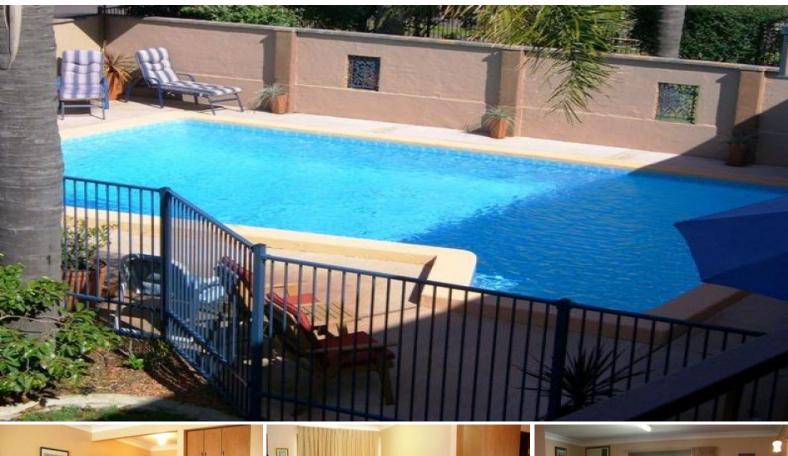

## MOTEL - ADJACENT TO THE WATER

Description: Close to Sydney. Adjacent to the water, short walk to club. B&B motel. Immaculate inspection. Not a cent to spend.

AAA Rating: 3½ star.

Construction: Two level double brick with clip-lock roof, concrete slab foundations, and brick wall partitions. Medium to large rooms. 4x family rooms. Very well furnished. Paintwork as new.

Age: 25 - 30yrs

Clientele: Corp trade, workers, tourists, golf groups, water sports, local

functions (weddings, birthdays etc) Land Area: 2390sqm approx.

Chain Affiliation: Yes

Laundry: New commercial washers (2), 1 x drye