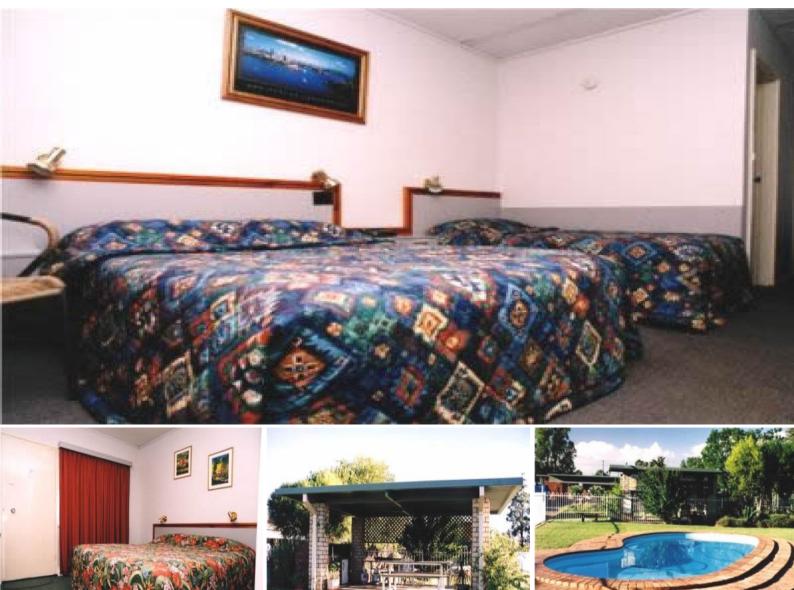

## MOTEL - CENTRAL-WEST COUNTRY CENTRE

Description: Central-west country centre. New long term lease. Town centre location. Good mix of trade. Ideal starter property.

AAA Rating: 3½ star.

Construction: Single level brick construction with clip-lock roof and soundproofed gyprock wall partitions. Medium sized units. Good 3½ star with fresh paint work. Appointments of high standards.

Residence: 3 bedroom with built-ins. Share kitchen, lounge/dining, 2 bathrooms, store room, private yard. Good roomy family residence with tiled roof. Joins reception. Evaporative cooling and split system air-con plus open fire place.