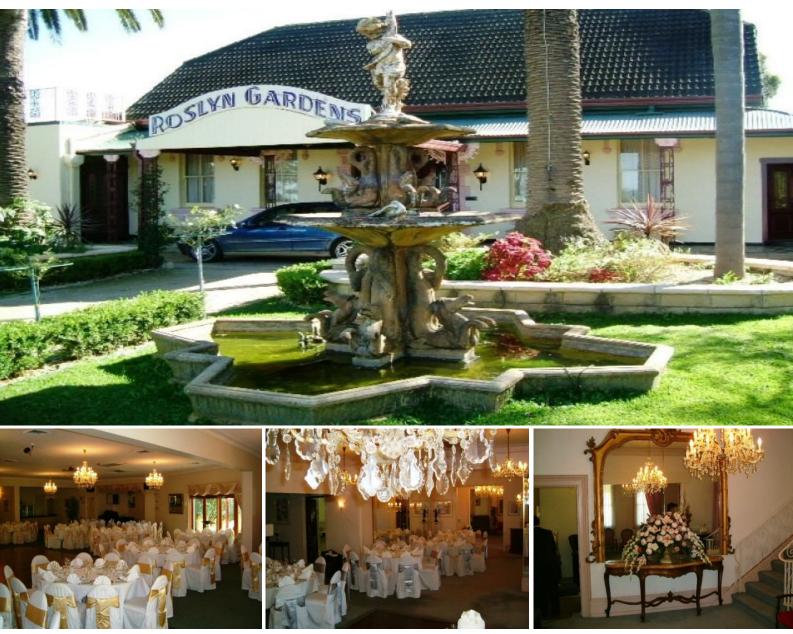

## **Roslyn Gardens**

EXPRESSIONS OF INTEREST WITH OFFERS ARE INVITED TO PURCHASE THE PROPERTY AND BUSINESS OF ROSLYN GARDENS FUNCTION CENTRE IN PEAKHURST SYDNEY

MULTI AWARD WINNING FUNCTION CENTRE IN VICTORIAN ERA PREMISES - CIRCA 1890's

## A MAJOR REFURBISHMENT WAS UNDERTAKEN IN 2006

The subject property comprises a circa 1890's Victorian style dwelling (known as "Collaroy") having been utilised as a reception centre and trading as "Roslyn Gardens" for an extended period. The reception centre was extended to the rear in the late 1950's. The property is not listed as having any heritage significance due to the extent of the internal refurbishments and extensions over previous years. Situated on an irregular shaped & amp;#145;residential' zoned parcel of approximately 2,133 square metres, the property has medium term potential as a medium density development si