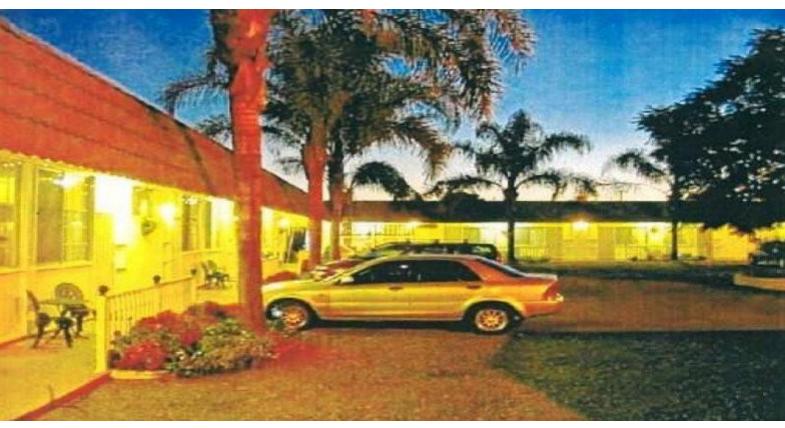

## **MOTEL - SOUTH WEST NSW**

Description: 15 unit B & B Motor Inn located in a very busy rural town

where growth is assured.

AAA Rating: 3 1/2 Star.

Construction: Single level brick construction with cliplock roof and with

land to further develop.

Residence: 2 bedroom residence with built-ins, share kitchen,

lounge/dining and private yard with new garage.

Age: Opened 1966.

Clientele: Rep and tourist trade.

Land Area: 1 acre.

Tariffs: Single \$80; Double \$90; Three People: \$100;

Family Unit: \$150 Chain Affiliation: Yes.

Laundry: New commercial equipment (sheets hired).

Services: Room Service; pool; barbecue; reverse cycle air-conditioning.

Turnover: \$205,000 (04/05).

Occupancy: 65%.

Comment: Present owner has done a huge amount of work upgrading this

Motor Inn in a very busy and vibrant Riverina town.

Price: \$0

Ray Larkin 0407 220 116

John Redwood