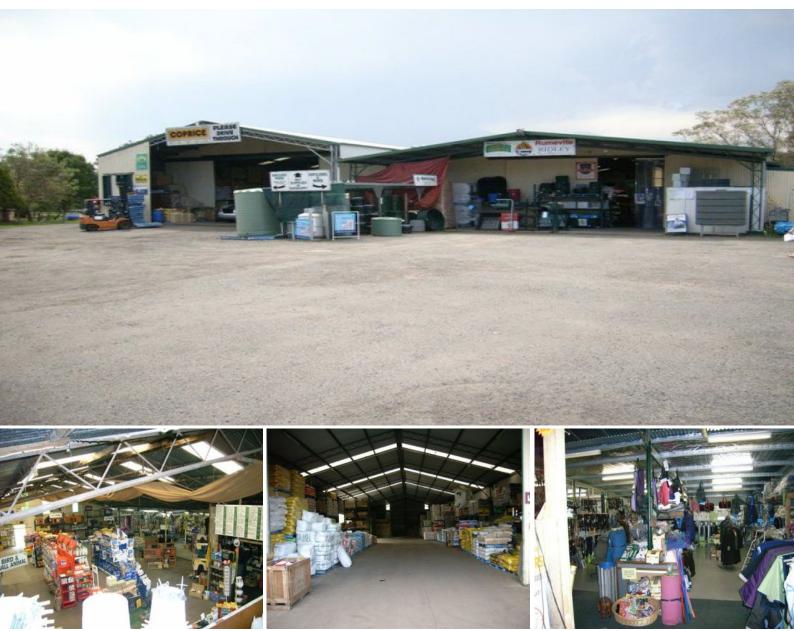

## PET & RURAL SUPPLIES - PICTON DISTRICT

OVER 1,000M2 OF RURAL PRODUCE WAREHOUSE PLUS A 250M2 RETAIL PET SUPPLIES STORE AVAILABLE AS LEASEHOLD or FREEHOLD SALE

Price:

\$0

Outstanding rural produce and pet supplies business with long history of profitable performance.

- Family business established in 1971 & acquired by the current owners in 1991

- Includes a 1,000m2 rural produce warehouse + parking + a 250m2 retail shop + parking

- Large range of stock feed/fencing supplies/fertilizers/potting mix/chemicals/farm equipment

- Saddlery/supplements/LPG gas sales & deliveries /water tanks & accessories/clothing/footwear

**Craig Lennard** 0401 374 040