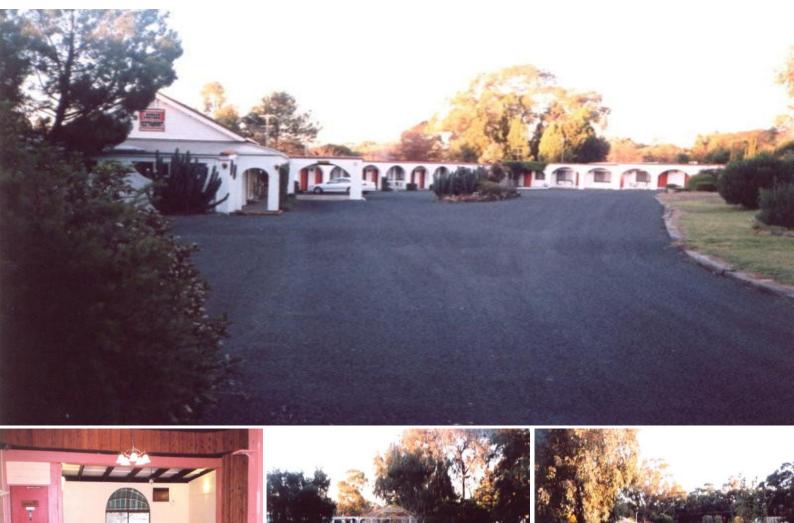

## **MOTEL - NEWELL HIGHWAY**

Description: Fully refurbished property on Busy Newell Highway. Long new lease. Ideal starter.

AAA Rating: 3½ star.

Construction: Single level besser block construction with clip-lock iron roof, concrete foundations and besser block room partitions. Very sound, no moving or cracking. Paint work very good.

Residence: 4 bedroom, all with built ins, private kitchen, lounge/dining, bath/toilet, private yard, lock-up garage. Very good condition. Convenient family residence.

Age: 1978 - 1989

Clientele: Corporate, passing trade, tourists, travel groups.

Land Area: 2½ acres.

Tariffs: Single \$69 - \$76; Double \$79 - \$87; Family \$99 - \$120; Extra Person \$10

Chain Affiliation: Budget Group

Laundry: Full commercial, all new linen. 2 pl

Price:

\$0

**Ray Larkin** 0407 220 116