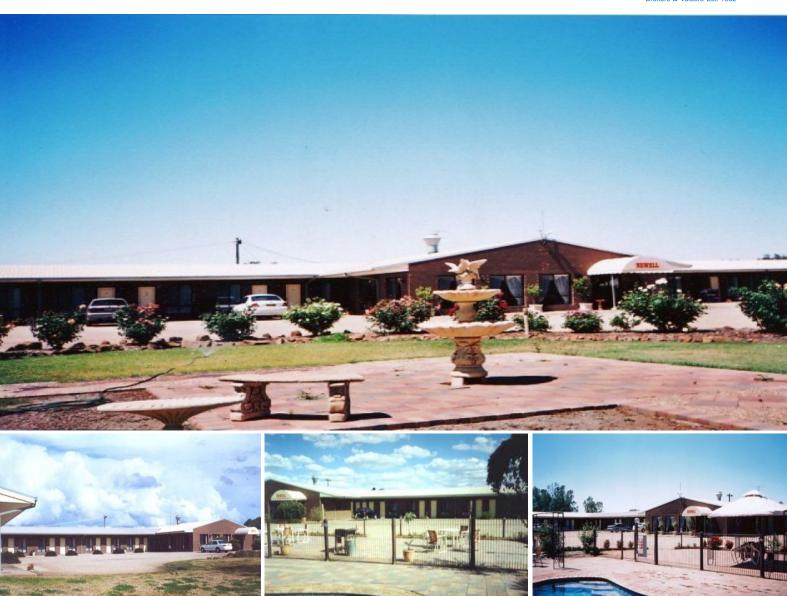

## **MOTEL - RIVERINA HIGHWAY LOCATION**

Description: Riverina. Highway location quality Motor Inn. Ideal for rep and worker trade plus large enough for coach groups. Excellent presentation. Great value.

AAA Rating: 3½ star

Construction: Brick with colour bond iron roof. Brick partitions. Good variation in room sizes up to large family rooms. Paint work excellent, spotlessly maintained, very good quality appointments.

Residence: 2 bedroom, 1 with built-ins, 1 with wardrobe, share kitchen, large lounge/dining, bathroom, air conditioning, new carpet. Convenient, next to reception. Room to expand if necessary.

Age: 1987 - 1989

Clientele: Reps, workers, passing trade, 35 coach nights forward booked.

Land Area: 9 acres Chain Affiliation: No

Services: Room service, BBQ at pool, air cond

Price: \$0

Ray Larkin

John Redwood

0407 220 116