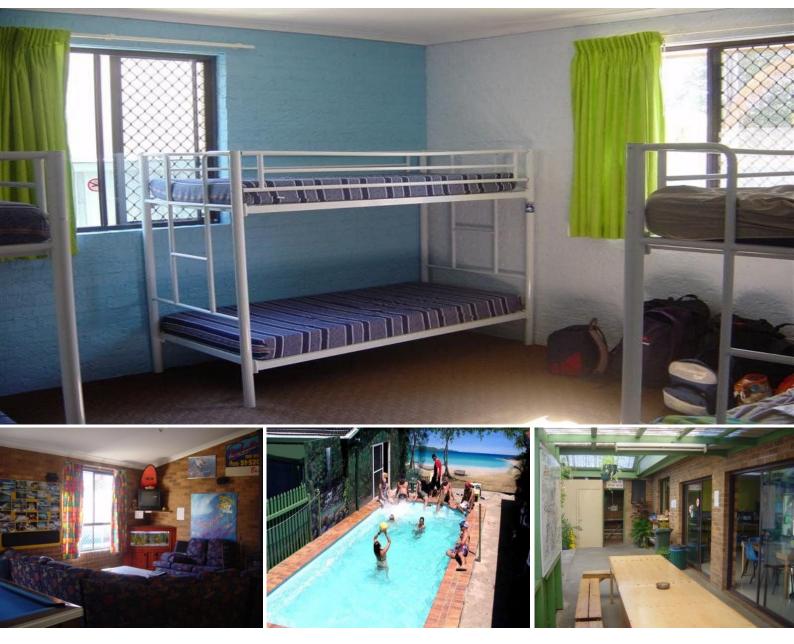

## BACKPACKERS - LIVELY JETTY AREA

Description: Purpose build backpackers. Perfectly location in lively jetty area. Close to cafes, pubs, restaurants, shops and an international marina.

## AAA Rating: N/A

Construction: Purpose built brick & tile, single level with brick wall partitions. Very sound building. Large room with good variation of sizes with excellent appointments. Male & female bathrooms. Good quality. Extra 8 rooms on second floor possible.