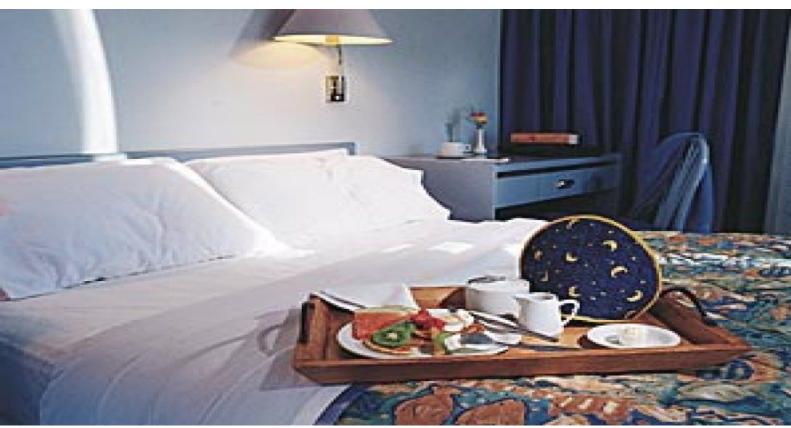

Construction: Brick with concrete slab foundations, colourbond roof and brick wall partitions. Just repainted. Very well maintained. No creaking. Large units - 30sqm plus. Fully refurbished last year. As new throughout. Residence: 2 bedrooms with built-ins, private kitchen, lounge, dining, bathroom. Ideal for couple of small family. Adjoins reception. Very comfortable and well presented.