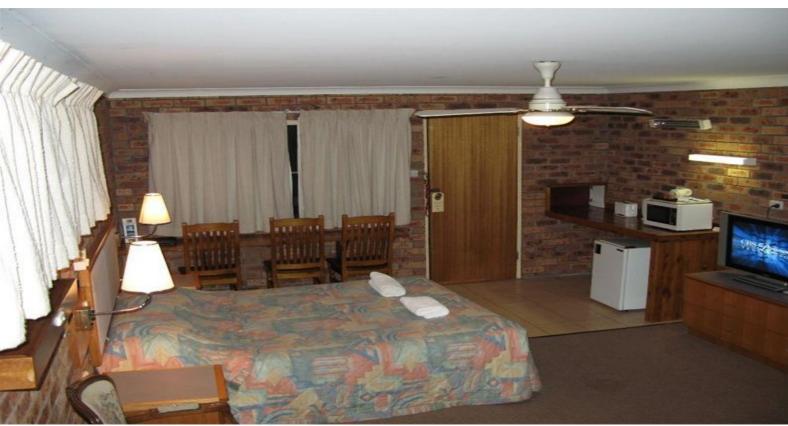

AAA Rating: 3½ star standard

Construction: Brick & tile two storey. Concrete foundations and floors, some clip-lock roofing. Partitions are brick. Paintwork in excellent

condition. Rooms are medium and large.

Residence: 3 bedroom with built-ins, new kitchen, bathroom and floors. Large lounge living area, stunning water views - adjoins reception.

Age: 30 years and 10 years

Clientele: Rep, tourist, strong government from Canberra