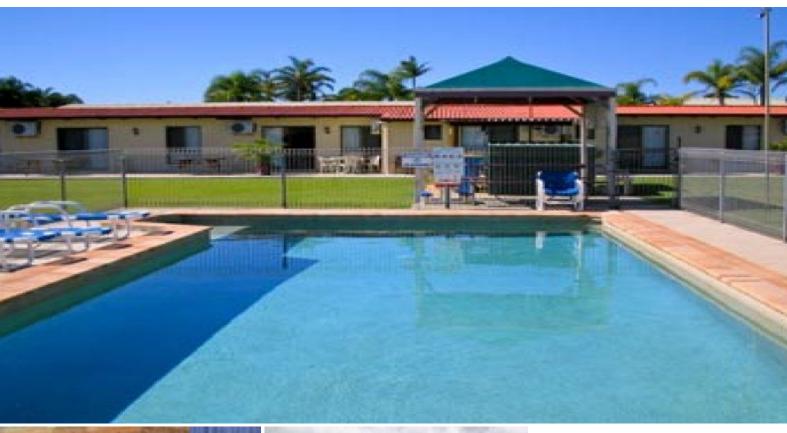

## **MOTEL - POPULAR NORTH COAST CITY**

Description: Single level highway motel in popular North Coast regional

city. Large land area. Excellent exposure.

AAA Rating: 3½ star

Construction: Brick with corrugated fibro and clip lock roof. Brick partitions.

Age: Built in 2 stages 1978 - 1983

Clientele: Corp trade, passing trade and holiday trade.

Land Area: 6344sqm

Tariffs: Single \$70 - \$78; Double \$75 - \$95; Suites \$110 - \$155; Extra

Person \$10.

Chain Affiliation: No