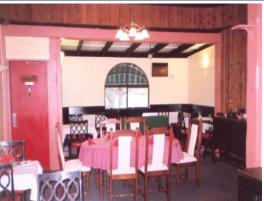

## **MOTEL - NEWELL HIGHWAY**

Description: Newell Highway location, strong passing trade. Property has just been fully refurbished. Huge improver.

AAA Rating: 3½ Star.

Construction: Besser block on concrete slab, block wall partitions, clip lock roof. Very sound, no obvious movement or cracking. Paintwork very good. Residence: 4 bedrooms, all with built-ins; Private kitchen, lounge, dining, bathroom, private yard with lock up garage. Good convenient family residence.