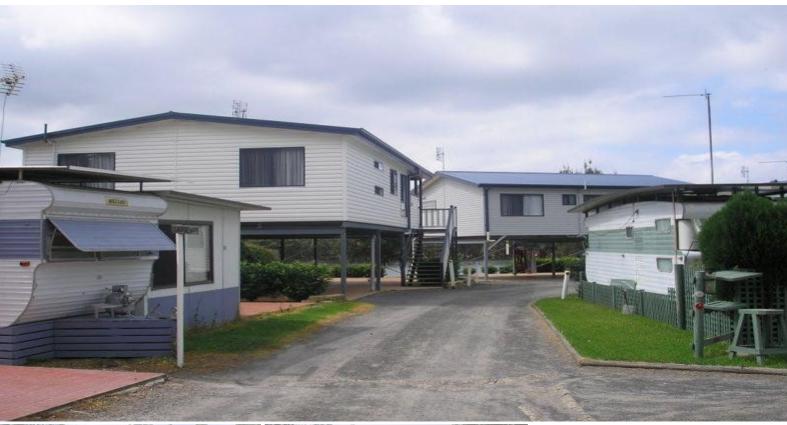

## WATER FRONT CARAVAN PARK - SOUTH COAST

Description: Water front park. South Coast. Easy access to Sydney market. Strong mix of trade. Strong growth.

AAA Rating: 4 star.

Details: Total park area - 1.2675 hectares. 4 long term, 66 short term. 70 sites total

- 48 long term casual holiday vans at \$39,000pa.
- 4 permanent residents in own accommodation at \$195 per fortnight plus power.
- $\ensuremath{\mathtt{3}}$  deluxe waterfront spa cabins with approval from council for additional 4.
- 5 ensuite cabins
- 3 non-ensuite cabins 9 (bushmans)
- 7 power tourist sites.