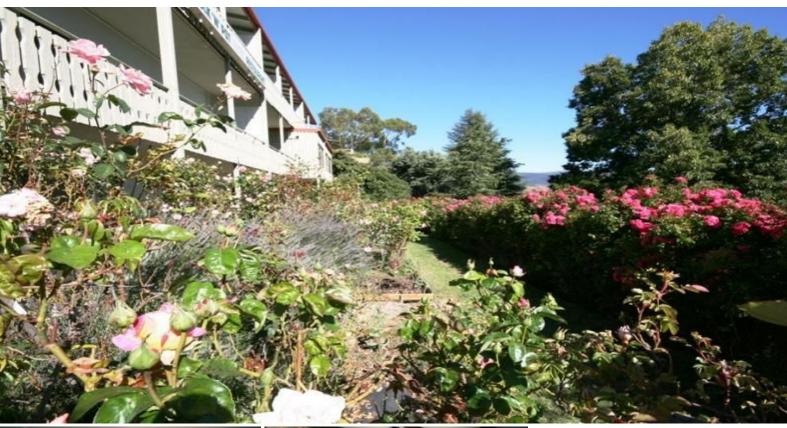

## SKI LODGE - JINDABYNE

Description: Ski lodge in excellent location with great aspect & views over Lake Jindabyne.

Construction: 3 level brick & concrete slab construction with brick partitions. Iron roof. Excellent presentation.

Residence: 3 bedrooms, 3 bathrooms, lounge, sitting area with kitchen.

Apartment style.

Age: 30 yrs approx.

Clientele: Main trade is ski season. Summer tourist trade is increasing.

Land Area: 1429sqm, 1183sqm floor area. Rooms: 15 guest rooms - 75 licensed beds.