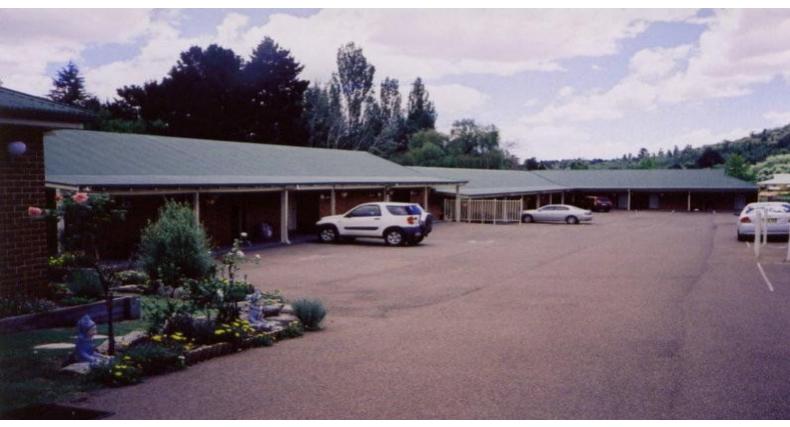

## MOTEL - BUSY INLAND HIGHWAY LOCATION

Description: As new colonial style motor inn. Busy inland highway position. Excellent presentation.

AAA Rating: 4 star

Construction: Brick, colourbond roof on motel section. Tile on restaurant section. Concrete slab foundations. Brick wall partitions.

Restaurant: 40 seat fully licensed.

Services: Fire rated, 8 spa units, room service, split reverse cycle air

conditioning.

Turnover: \$458,702 Occupancy: 75% approx.

Comment: Consistent business with repeat trade and lots of walk-in trade due to highway location. Quiet spacious units with choice of executive spa suites or deluxe units. New carpet in 6 units. New painting in 9 units.