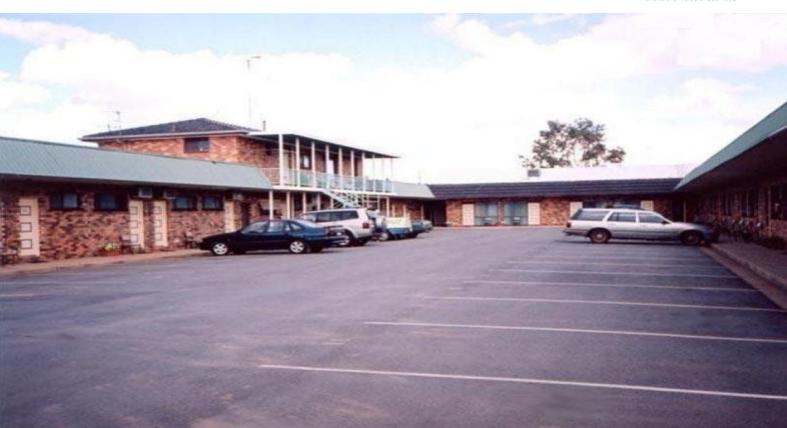

## MOTEL - LARGE B&B MOTEL IN CITY CENTRE LOCATION

Description: Large B&B motel in city centre location. Adjacent to service club. Thriving regional centre. Immaculate presentation. No restaurant. Not a cent to spend.

AAA Rating: 3½ star

Construction: Brick & tile. All units ground floor. Residence second floor. Brick partitions. Concrete slab construction. Excellent street appeal. Residence: 3 bedroom with built-ins, own kitchen, lounge, dining, bath/laundry, private balcony, carport. Excellent family residence.

Age: 20 years approx.

Clientele: Strong corp plus tourist and passing trade.

Land Area: 2455sqm approx.

Tariffs: Single \$87 - \$92; Double \$98 - \$102; Family \$110; Extra Person

\$12.

Laundry: Heavy Duty Kleenmaid. All linen owne