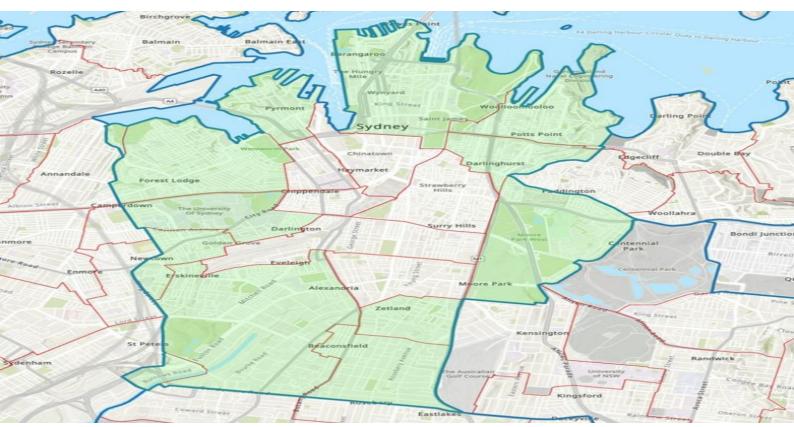

- Full Hotel Licence
- City of Sydney LGA
- Band 1 Classification
- 15 Total Gaming Assets (9 Gaming Entitlements and 6 Permits)
- Opportunity to Relocate within the following City of Sydney SA2s: Sydney (North) Millers Point, Glebe Forest Lodge, Newtown, Potts Point Woolloomooloo, Darlinghurst, Erskineville Alexandria, Paddington
- Moore Park, Camperdown Darlington, Pyrmont, Rosebery Beaconsfield, Zetland