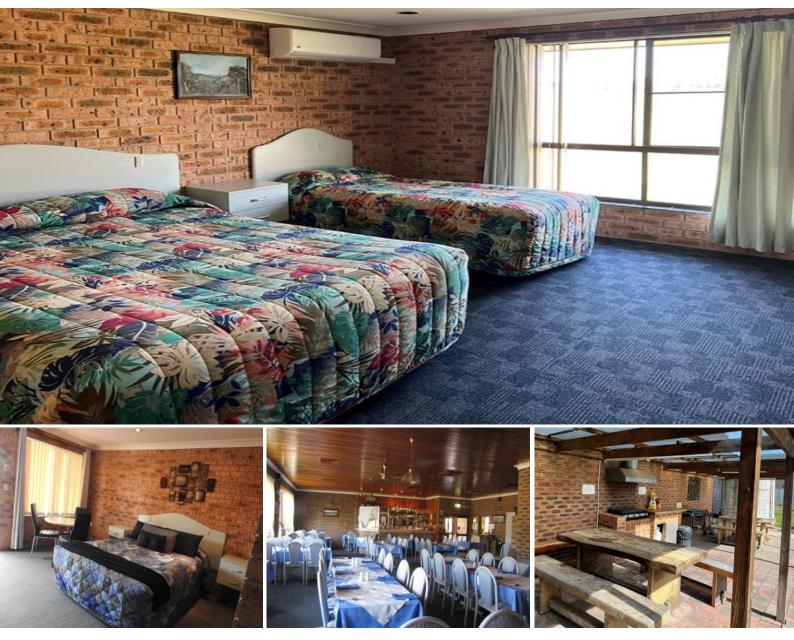

## MOTEL FOR SALE - CENTRAL TABLELANDS REGION

Description: Large 33 Room motor inn of excellent quality in great location just three hours' drive from Sydney and Canberra. Delightful country setting and quality residence. Close to trout fishing and stunning gardens. Main street location close to shops and cafes. Large area available for expansion.

Star Standard: 3.5 Star

Turnover: \$901,048 (Accommodation); \$590,035 (Restaurant)

Construction: 33 Units. Solid double brick construction with brick partitions and tile roof. All single level in excellent condition. Well Maintained.

Interior Description/Size: Light, spacious a

Price:

For Sale by Expressions of Interest

**Ray Larkin** 0407 220 116

**Malcolm Mathie** 0417 254 395