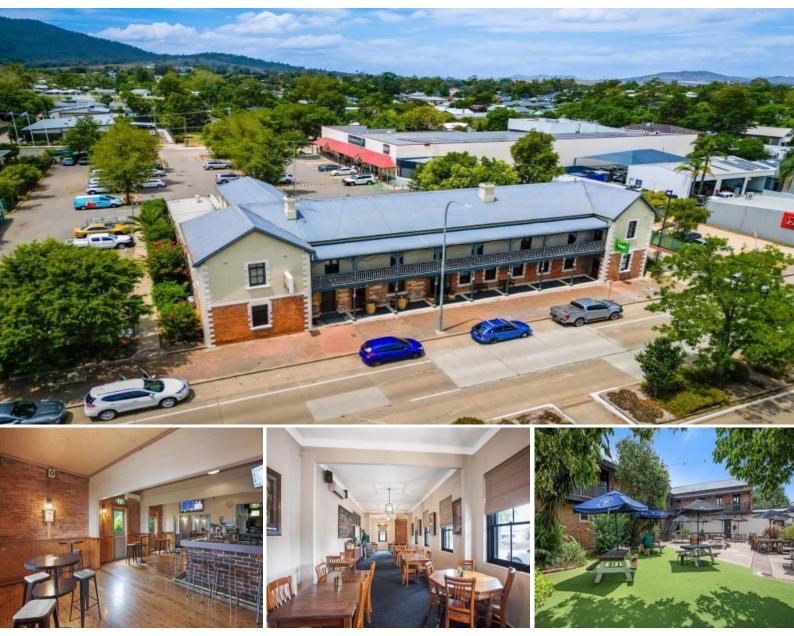

## Leasehold Hotel for Sale - Upper Hunter NSW

Belmore Hotel, Scone

MQ & Associates is proud to market the Leasehold Interest of the Belmore Hotel in Scone, an upper Hunter Valley town of NSW.

Regarded as the horse capital of Australia, Scone has a population of over 6,000 people the region is home to dozens of horse studs and world-class thoroughbred breeders and proudly celebrates its heritage with annual events including the Scone Horse Festival and the Scone Cup Carnival.

Key features of the hotel are:

- Two storey hotel in prominent location
- Stunning presentation

- At Ground Level comprises Public Bar & Cocktail Bar, Lounge Seating, Function Room, Bist

Price:

Leasehold \$300,000