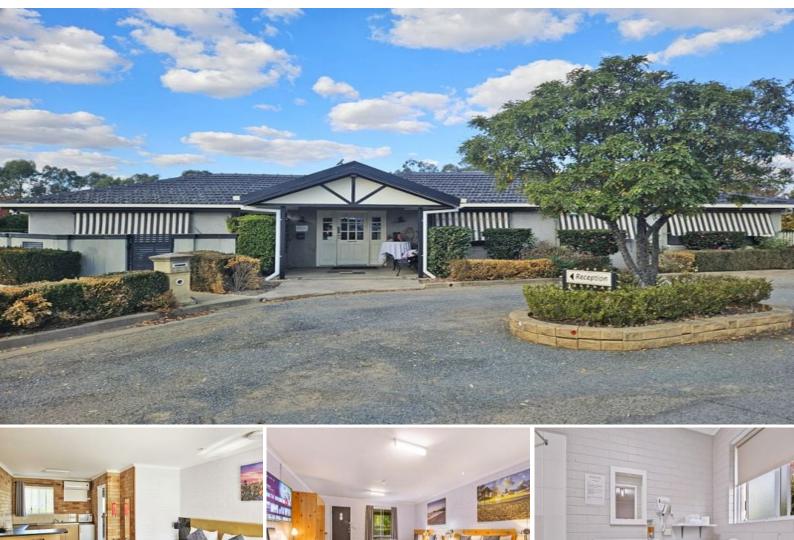

## MOTEL LEASEHOLD FOR SALE - MAJOR REGIONAL CITY - RIVERINA REGION

Description: Modern style brick and tile motel on acres, with very good residence. Eight-minute drive to the heart of town. Very convenient location, excellent presentation and modern amenities including pool.

Lease Term: New 30 Year Lease

Rent: \$150,000 Per Annum

Turnover: 2022/23 \$623,929.45; 2023/24 over \$600,000

Star Standard: 3 Star

Residence: Large free standing, 3 bedroom family residence. All bedrooms with built-in wardrobes, master with ensuite. Lounge, dinin