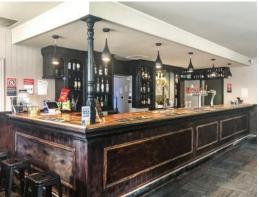

## Premium Free Lease - Caledonian Hotel, Maitland

- Classic corner hotel in main road location
- Whole ground floor for lease comprising Bar, Bistro, Lounge and Beer Garden
- Great presentation being recently painted externally and internally as well as renovated Public Bar
- Huge potential for a motivated hands-on operator to cater for hospitality and mining shift workers and new residents from surrounding developments
- Great location at a main entry into town, and only 140 metres to Maitland Train Station