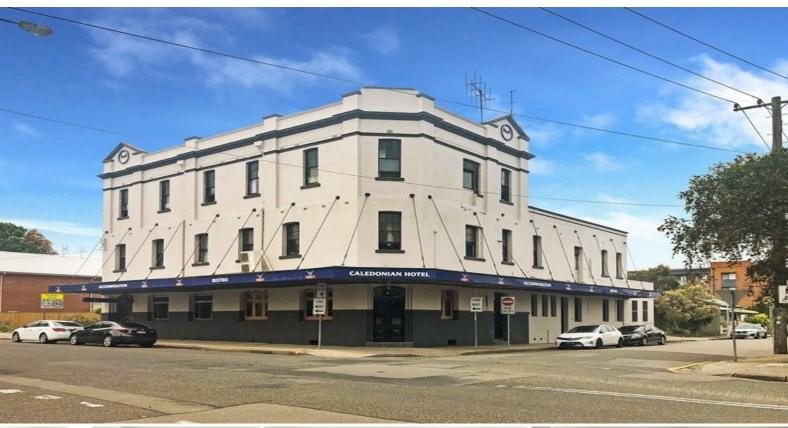

89 Church Street Maitland, NSW

## Premium Free Lease - Caledonian Hotel, Maitland

- Classic corner hotel in main road location
- Whole ground floor for lease comprising Bar, Bistro, Lounge and Beer Garden
- Great presentation being recently painted externally and internally as well as renovated Public Bar
- Huge potential for a motivated hands-on operator to cater for hospitality and mining shift workers and new residents from surrounding developments
- Great location at a main entry into town, and only 140 metres to Maitland Train Station