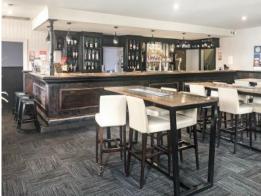

## Premium Free Lease - Caledonian Hotel, Maitland

- Classic corner hotel in main road location
- Whole ground floor for lease comprising Bar, Bistro, Lounge and Beer Garden
- Great presentation being recently painted externally and internally as well as renovated Public Bar
- Huge potential for a motivated hands-on operator to cater for hospitality and mining shift workers and new residents from surrounding developments
- Great location at a main entry into town, and only 140 metres to Maitland Train Station