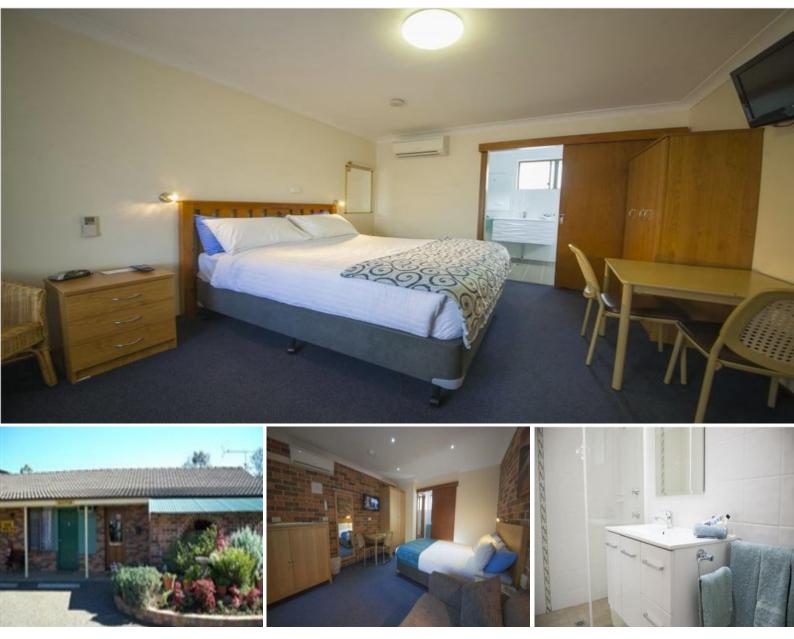

## MOTEL LEASEHOLD FOR SALE -IMMACULATE CONDITION IN PRIME LOCATION

Description: Single level brick and tile building in immaculate condition. Medium sized units with quality appointments. Spotless presentation. Prime location with good exposure to passing trade.

Star Standard: 3.5 star

Construction: Single level brick and tile with double brick wall partitions. 16 units - very well maintained - modern.

Interior: Medium size units. Good quality appointments, spotless presentation.