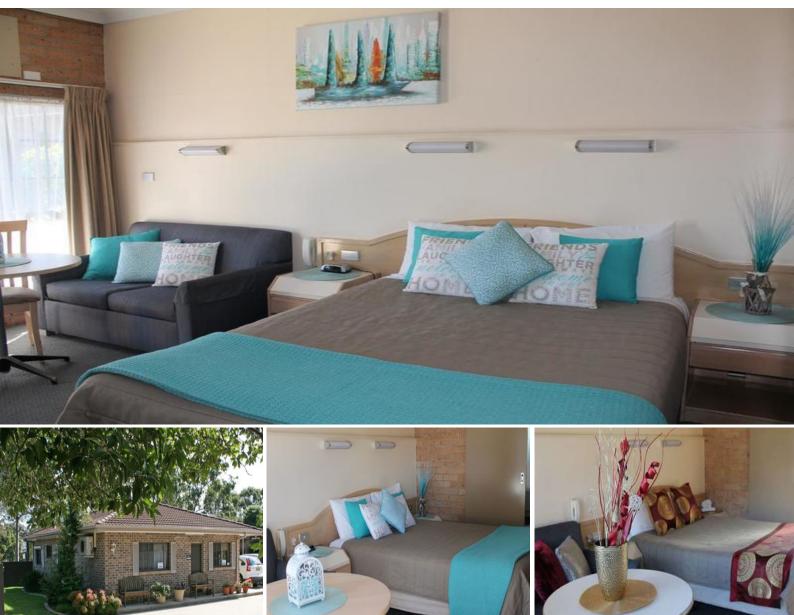

Price:

Freehold-Investment \$1,830,000

Star Standard: 3.5 star

Construction: 16 units. Single storey brick construction with tile roof and brick wall partitions.Very well maintained. Colonial style. Excellent presentation from highway.

Interior: Large units with good size bathrooms. Furnishings are of a high standard.

Tariffs: Double \$122; Queen \$132; Twin \$137;

Ray Larkin 0407 220 116