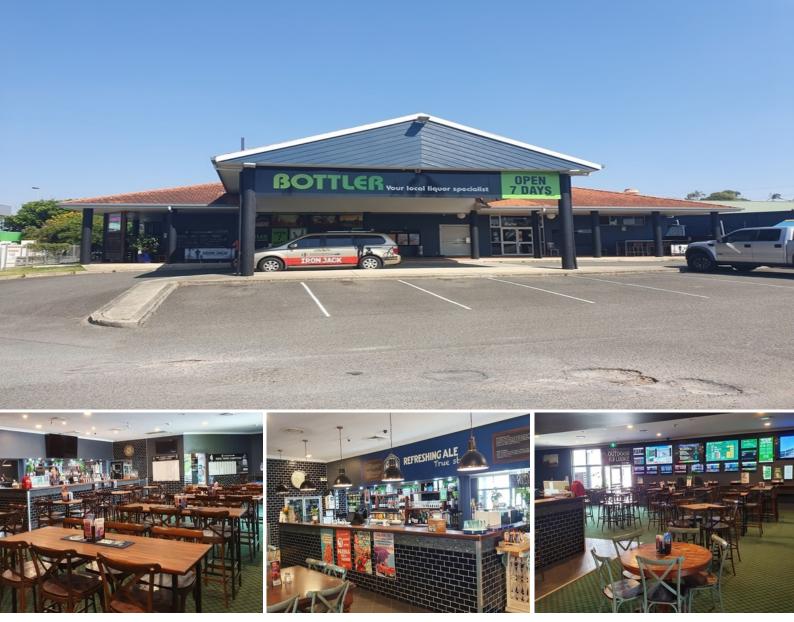

## Leasehold Hotel for Sale - Lake Cathie Tavern, Lake Cathie

The Lake Cathie Tavern occupies a high profile site within the retail precinct of Lake Cathie, a beautiful coastal township some 18 kilometres south of Port Macquarie.

Lake Cathie is the residential growth centre of the region.

Key features of the Lake Cathie Tavern are:

- Attractive Coastal Location

To receive updates via your Facebook newsfeed please click here, or visit www.facebook.com