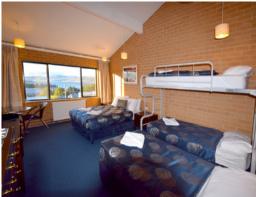

The property has undergone major refurbishment with new bedding and paintwork throughout. New furniture in the public areas - bar, reception and restaurant.

Staff Rooms: There are two staff rooms beside