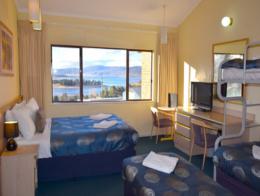

The property has undergone major refurbishment with new bedding and paintwork throughout. New furniture in the public areas - bar, reception and restaurant.

Staff Rooms: There are two staff rooms beside