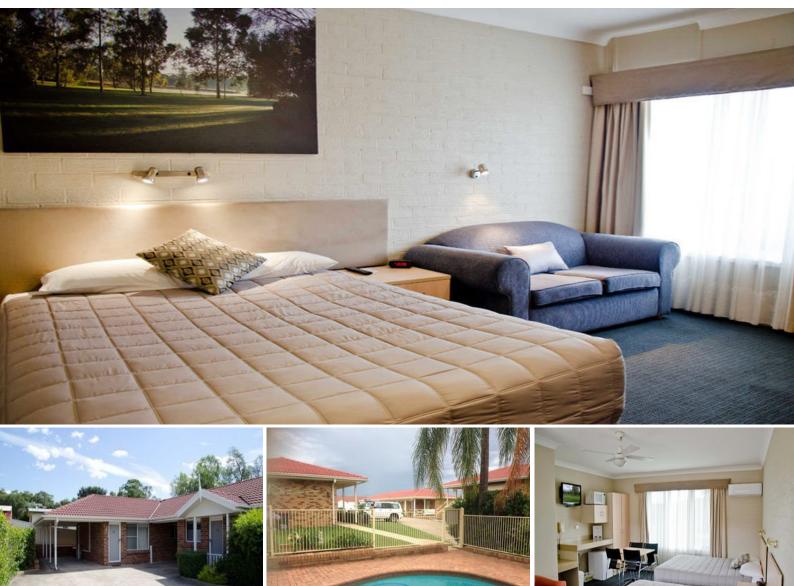

## MOTEL LEASEHOLD FOR SALE - LARGE ROOMS - DELIGHTFUL INSPECTION

Delightful newer style motel with highway frontage, overlooking the Golf Course.

Construction: 12 units + 4 apartments. Single storey brick construction with brick partitions and tile roof. In 'as new' condition. Larger sized motel units with generous bathrooms and good quality appointments - well maintained. Apartments are stunning - fully self-contained.

Age: Built 1984-1997

Star Standard: 4 Star

Lease: 19 Years - Extra years available at \$8,000 per year

Tariffs: Single \$120; Double \$120; Triple \$15

Price:

Leasehold \$725,000

Ray Larkin 0407 220 116