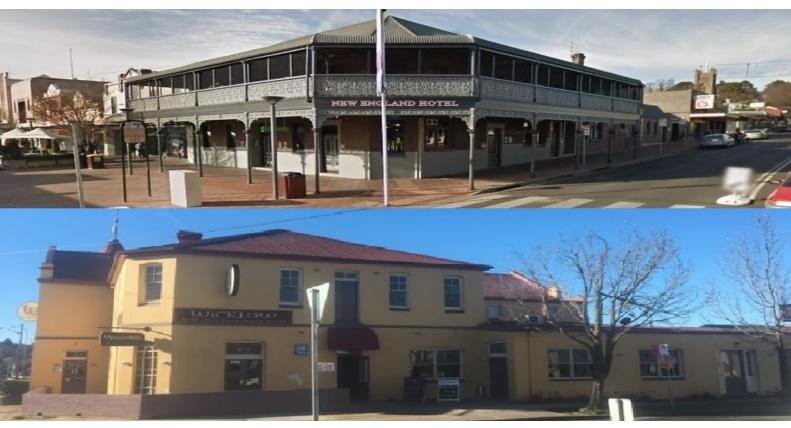

## Armidale Leasehold Hotels for Sale ? In One Line or Individually

Venue 1

New England Hotel

- 15 Poker Machines inc full smoking solution & ticket in/ticket out system
- Substantial weekly turnover from all revenue centres
- Prominent location in the heart of town modern bar with multiple access points
- 8 + 10 years remaining on existing lease
- Highly regarded bistro operation with its reputation fuelling strong functions revenue
- Excellent baseline trade to support further improvement and scale with alfresco extension (STCA)

For further information click here

Venue 2

Wicklow Hotel

- 15 Poker Machines in a dedicated Gaming Room with upside in providing a smoking solution
- Weekly turnover averaging at \$41k (FY2017)
- Prominent location in the heart of town opposite major shopping centre
- 3+5+5+5 years remaining on existing lease.
- Excellent commercial kitchen translates to a successful bistro operation
- Opportunity for growth across all revenue centres