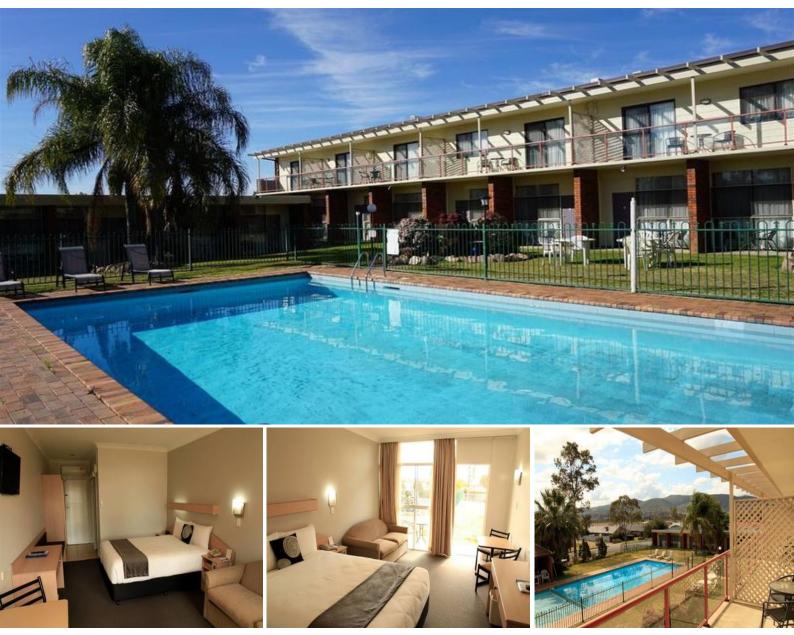

## LEASEHOLD MOTEL FOR SALE? REGIONAL GROWTH CITY

Description: Large corporate Motor Inn in regional growth city. This property has just undergone major refurbishment and is now set to trade strongly into the future. Business has been family operated for the last 2 years and offers incoming tenants an outstanding opportunity to acquire a large Motor Inn with a 28 year lease at a very realistic price with very reasonable rental.

Star Standard: 3.5 star

Construction: 60 units. Two storey brick construction with cliplock roof and brick wall partitions. Medium to large units, all with modern amenities including 2 spa units, near new condition.